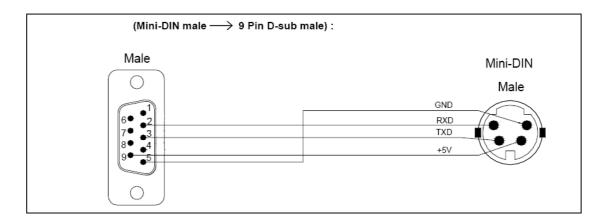

## Appendix

a. Wiring diagram of FBs-232P0-MD-200 cable

b. Wiring diagram of cable for PEP and P1/P2/P3/P4 RS232 connection