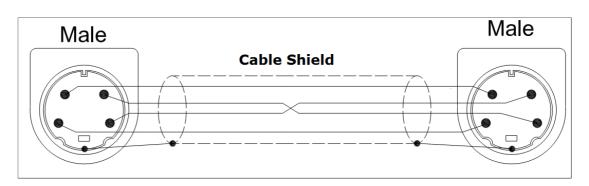

## Appendix

a. Wiring diagram of FBs-232P0-MD-200 cable

b. Wiring diagram of cable for PEP and P1/P2/P3/P4 RS232 connection