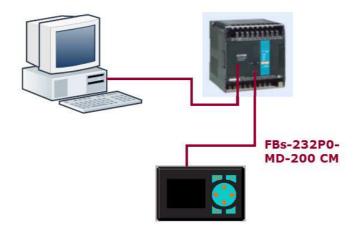

After download the menu into PEP device, only one communication port is required for PEP connection. The communication port using for PC connection can be removed. The PEP can be attached to P0 with *FBs-232PO-MD-200* cable or any one of port RS232 P1/P2/P3/P4 with cable that can be built according to the wiring diagram in appendix b.